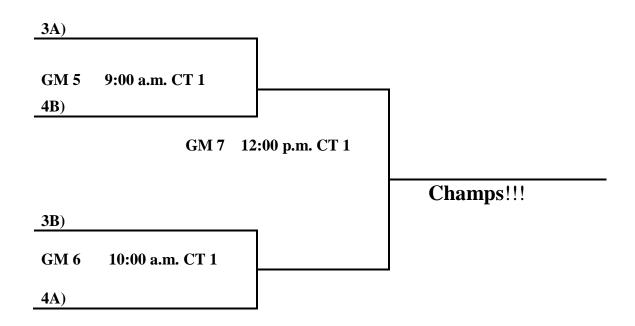

|                         |
|                         |                |                         |
| GM 3 5:00 p             | o.m. CT 1      |                         |
|                         |                |                         |
|                         |                | Champs!!!               |
| 1B)                     |                |                         |
| GM 2 3:00 p.m. CT 1     |                |                         |
| 5.00 p.m. 611           |                |                         |
| 2A)                     |                |                         |
|                         |                |                         |
|                         |                |                         |





# **High School Boys:**

# **Sunday Select Bracket:**



# **Consolation Game:**

Loser GM 6)\_\_\_\_\_\_VS \_\_\_\_\_(Loser GM 7 GM 8 6:00 p.m. CT 1